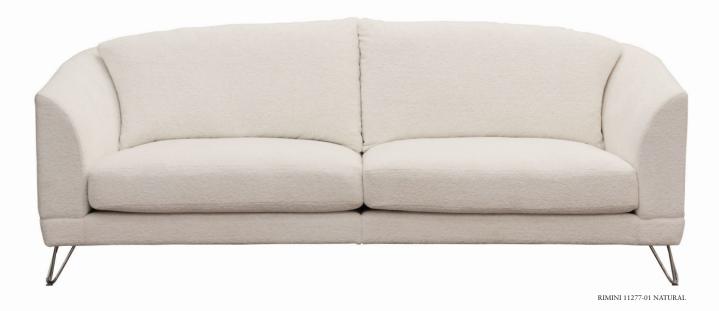

## UPHOLSTERY

This style is fixed and available with fabric and leather.

The cushion cover, in fabric, can be removed and washed according to washing and care instructions (not leather).