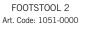

### Measurments may vary +/-3%, depending on the choice of upholstery and combination.

www.burhens.com

width•depth•height 81•94•88

1-SEATER

FOOTSTOOL 1 Art. Code: 1050-0000

width•depth•height 71•52•49

2-SEATER