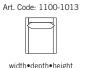

Art. Code: 1200-1013

width•depth•height 100•80•49

width•depth•height 206•94•93

| 3-SEATER (2/2)       |
|----------------------|
| Art. Code: 1303-1013 |
|                      |

width•depth•height 252•94•93