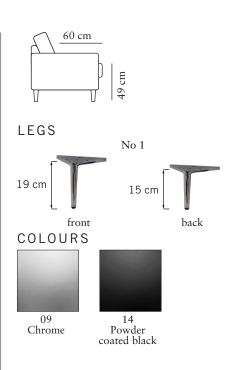

### Measurments may vary +/-3%, depending on the choice of upholstery and combination.

www.burhens.com

width•depth•height 81•94•88

1-SEATER

FOOTSTOOL 1 Art. Code: 1050-0000

width•depth•height 71•52•49

2-SEATER