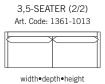

Art. Code: 1200-1013

width•depth•height 100•80•49

width•depth•height 206•94•93

| 3-SEATER (2/2)       |
|----------------------|
| Art. Code: 1303-1013 |
|                      |

width•depth•height 252•94•93