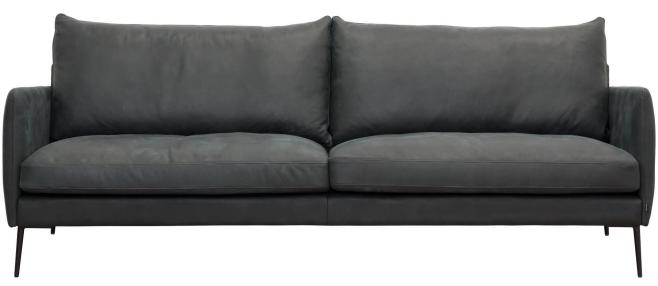

### FRAME

All structural parts of the frame are made of solidwood.

#### SEAT CUSHION

The core consists of 50 kg (N120) highly elastic shape cut cold foam with a siliconized fiber and feather top.

The cushion is not reversible.

#### BACK CUSHION

The inner cover is filled with a mix of siliconized fiber and feather.

The cushion is reversible (not apply to leather).

#### UPHOLSTERY

This style is fixed and available with fabric and leather.

The cushion cover, in fabric, can be removed and washed according to washing and care instructions (not leather).