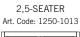

Art. Code: 1200-1013

width•depth•height 100•80•49

width•depth•height 206•94•93

| 3-SEATER (2/2)       |
|----------------------|
| Art. Code: 1303-1013 |
|                      |

width•depth•height 252•94•93