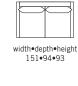

### Measurments may vary +/-3%, depending on the choice of upholstery and combination.

www.burhens.com

width•depth•height 81•94•88

1-SEATER

FOOTSTOOL 1 Art. Code: 1050-0000

width•depth•height 71•52•49

2-SEATER

Art. Code: 1200-1013

width•depth•height 100•80•49

width•depth•height 206•94•93

| 3-SEATER (2/2)       |
|----------------------|
| Art. Code: 1303-1013 |
|                      |

width•depth•height 252•94•93