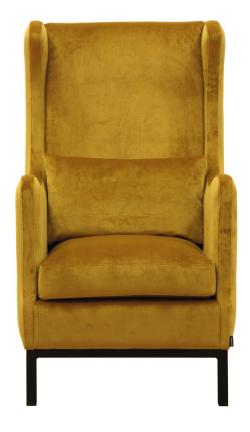

Art. Code: 0200 www.burbens.com



JUKE 11043-15 GOLD

#### FRAME

All structural parts of the frame are made of solidwood.

# SEAT CUSHION

The core consists of three layers of 44 kg (N180), 30 kg (N40) and 35 kg (N180) highly elastic shape cut cold foam with various thicknesses, covered with fiber padding.

The cushion is not reversible.

### BACK CUSHION

The core consists of 35 kg (N120) highly elastic shape cut cold foam, covered with fiber padding.

## UPHOLSTERY

The style is fixed cover and available with fabric and leather.

The cushion cover, in fabric, can be removed and washed according to washing and care instructions.



# PENELOPE



Measurments may vary +/-3%, depending on the choice of upholstery and combination.

www.burhens.com

1-SEATER
Art. Code: 1100-1013

width•depth•height
67•94•112

FOOTSTOOL 1
Ar