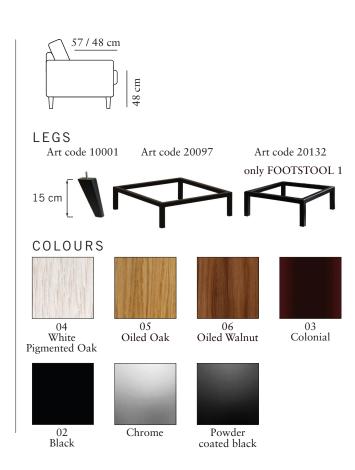

# PENELOPE

Measurments may vary +/-3%, depending on the choice of upholstery and combination.

www.burhens.com

1-SEATER
Art. Code: 1100-1013

width•depth•height
67•94•112

FOOTSTOOL 1
Art. Code: 1050-0000
widthedeptheheight
5445448