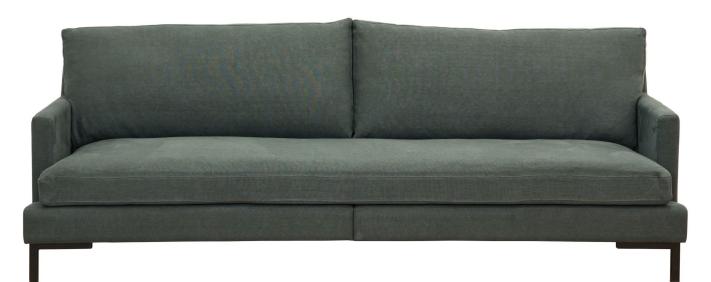

# OTTAWA XL

Art. Code: 0164

www.burhens.com

LINO 11231-28 DARK SLATE

# OTTAWA XL

Measurments may vary +/-3%, depending on the choice of upholstery and combination.

www.burhens.com

3,5-SEATER (2/1)

Art. Code: 1362-1013

width•depth•height 241•100•90 3,5-SEATER (2/2) Art. Code: 1361-1013