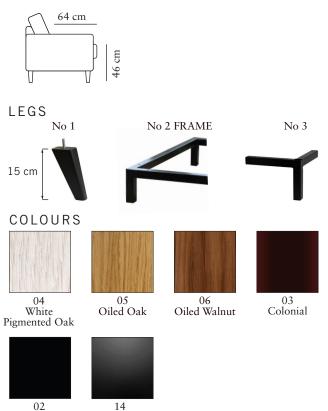

#### FRAME

All structural parts of the frame are made of solidwood.

#### UPHOLSTERY

This style is fixed and available with fabric and leather.

The cushion cover, in fabric, can be removed and washed according to washing and care instructions (not leather).

Black

Powder coated black