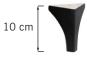

# UPHOLSTERY

This style is fixed and available with fabric and leather.

The cushion cover, in fabric, can be removed and washed according to washing and care instructions (not leather).

LEGS

No 1