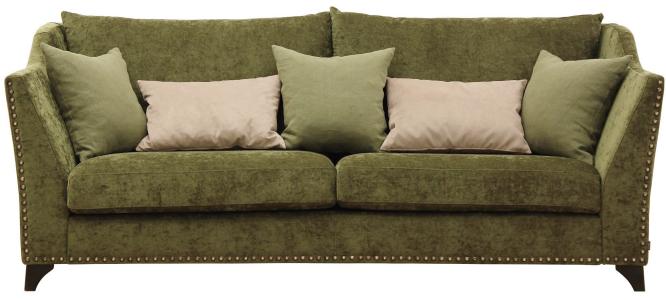

# UPHOLSTERY

This style is fixed and available with fabric and leather.

The cushion cover, in fabric, can be removed and washed according to washing and care instructions (not leather).

LEGS

No 1

## SEAT CUSHION

The core consists of two layers of 35kg (N120) and 30 kg (N80) highly elastic shaped cut cold foam with various thicknesses, coverd with fiber padding. The cushion is not reversible.

#### BACK CUSHION

The inner cover is filled with siliconized fiber. The cushion is reversible (not apply to leather).