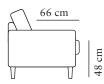

# ODD-STYLE

burhéns

Measurments may vary +/-3%, depending on the choice of upholstery and combination.

www.burhens.com

1,5-SEATER Art. Code: 1150-1013

width•depth•height 143•107•99

3-SEATER (2/2) Art. Code: 1301-1013

width•depth•height 239•107•99 FOOTSTOOL 1 Art. Code: 1050-0000

width•depth•height