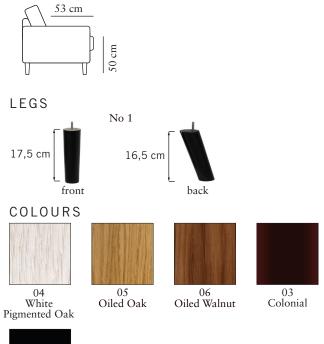

### burhéns

www.burhens.com

Measurments may vary +/-3%, depending on the choice of upholstery and combination.

1-SEATER Art. Code: 1100-1013

| 2,5-SEATER           |  |  |  |  |
|----------------------|--|--|--|--|
| Art. Code: 1250-1013 |  |  |  |  |
|                      |  |  |  |  |