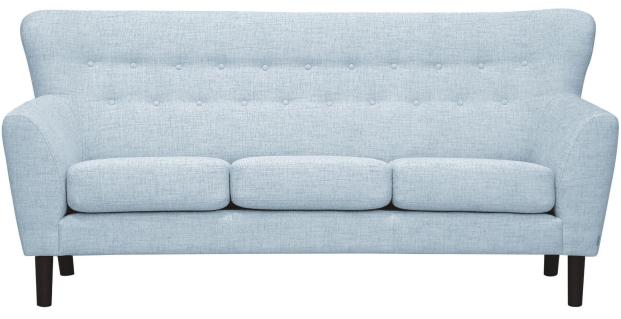

## ΜΟΝΖΑ

Art. Code: 0099

www.burhens.com

DELIGHT 11025-40 AIR

# MONZA

#### FRAME

All structural parts of the frame are made of solidwood.

#### SEAT CUSHION

The core consists of 35 kg (N120) highly elastic shape cut cold foam, covered with fiber padding. The cushion is not reversible.

#### BACK CUSHION

The core consists of 14 kg polyether, covered with fiber padding.

#### UPHOLSTERY

The style is fixed cover and available with fabric and leather.

The cushion cover, in fabric, can be removed and washed according to washing and care instructions.