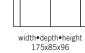

### burhéns

www.burhens.com

Measurments may vary +/-3%, depending on the choice of upholstery and combination.

1-SEATER Art. Code: 1100-1013

| 2,5-SEATER           |  |  |  |  |
|----------------------|--|--|--|--|
| Art. Code: 1250-1013 |  |  |  |  |
|                      |  |  |  |  |