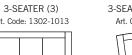

| A | rt. Cod | le: 13 | 302- |
|---|---------|--------|------|
|   |         |        |      |

| width∙depth∙height |  |  |  |  |  |  |
|--------------------|--|--|--|--|--|--|
| 201x85x96          |  |  |  |  |  |  |