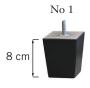

Art. Code: 0091 www.burbens.com



JUKE 11043-15 GOLD

# FRAME

All structural parts of the frame are made of solidwood.

# SEAT CUSHION

The core consists of 44 kg (N160) highly elastic shape cut cold foam with a siliconized fiber and feather top.

The cushion is not reversible.

### BACK CUSHION

The core consists of three layers of 35 kg (N160), 30 kg (N40) and 35 kg (N180) highly elastic shape cut cold foam with various thicknesses, covered with fiber padding.

#### UPHOLSTERY

The style is fixed and loose cover (LC not leather) and available with fabric and leather.

The covers/cushion covers, in fabric, can be removed and washed according to wahsing instructions.



## LEGS



#### COLOURS



04 White Pigmented Oak



05 Oiled Oak



06 Oiled Walnut



03 Colonial



02 Black

# MARGAUX

Measurments may vary +/-3%, depending on the choice of upholstery and combination.

www.burhens.com

1-SEATER Art. Code: 1100-1013

width•depth•height 74•84•73

1-SEATER LC Art. Code: 1100-1013



width•depth•height 74•84•73