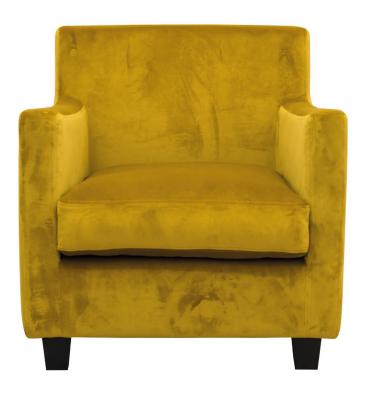

Art. Code: 0091 www.burbens.com

JUKE 11043-15 GOLD

# FRAME

All structural parts of the frame are made of solidwood.

# SEAT CUSHION

The core consists of 44 kg (N160) highly elastic shape cut cold foam with a siliconized fiber and feather top.

The cushion is not reversible.

### BACK CUSHION

The core consists of three layers of 35 kg (N160), 30 kg (N40) and 35 kg (N180) highly elastic shape cut cold foam with various thicknesses, covered with fiber padding.

#### UPHOLSTERY

The style is fixed and loose cover (LC not leather) and available with fabric and leather.

The covers/cushion covers, in fabric, can be removed and washed according to wahsing instructions.