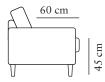

# MARGAUX

Measurments may vary +/-3%, depending on the choice of upholstery and combination.

www.burhens.com

1-SEATER Art. Code: 1100-1013

width•depth•height 74•84•73

1-SEATER LC Art. Code: 1100-1013

width•depth•height 74•84•73