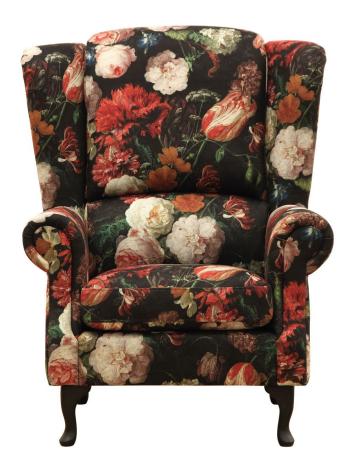

## MACKENZIE

burhéns

Art. Code: 0088 www.burhens.com

FLORA 14187-79 BLACK VELVET

### UPHOLSTERY

The style is fixed cover and available with fabric and leather.

The cushion cover, in fabric, can be removed and washed according to washing and care instructions.