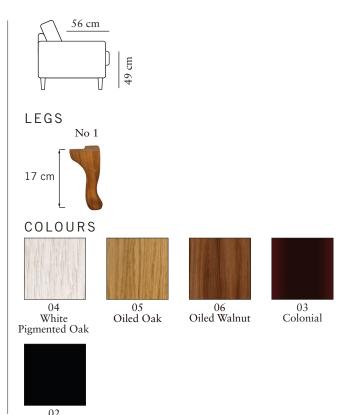

# MACKENZIE

Measurments may vary +/-3%, depending on the choice of upholstery and combination.

www.burhens.com

1-SEATER Art. Code:1100-1013

width•depth•height 88•95•114 FOOTSTOOL 1 Art. Code: 1050-0000

width•depth•height 54•54•48