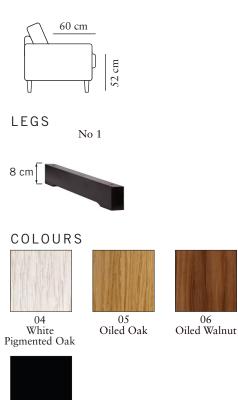

## burhéns

www.burhens.com

Measurments may vary +/-3%, depending on the choice of upholstery and combination.

1,5-SEATER Art. Code: 1150-1013

 $\overline{}$ 

width•depth•height 209•120•91

width•depth•height 229•120•91

| 3,5-SEATER (2/2)<br>Art. Code: 1361-1013 |   |   |   |   |   |  |
|------------------------------------------|---|---|---|---|---|--|
|                                          | Ø | × | W | Ø | × |  |

width•depth•height 269•120•91

width•depth•height 299•120/182•91

FOOTSTOOL 1 Art. Code: 1050-0000

width•depth•height 129•120•91