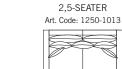

## burhéns

www.burhens.com

Measurments may vary +/-3%, depending on the choice of upholstery and combination.

1,5-SEATER Art. Code: 1150-1013

 $\overline{}$ 

width•depth•height 209•120•91

width•depth•height 229•120•91