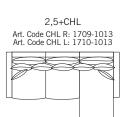

width•depth•height 269•120•91

width•depth•height 299•120/182•91

FOOTSTOOL 1 Art. Code: 1050-0000

width•depth•height 129•120•91