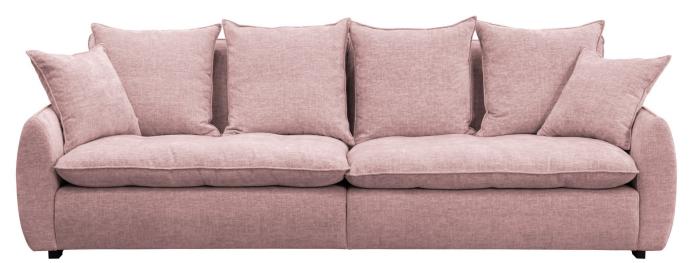

## CHELSEA

Art. Code: 0317

### burhéns

www.burhens.com

LIAM 11247-33 DUSTY PINK

FRAME All structural parts of the frame are made of solidwood.

#### UPHOLSTERY

This style is fixed and available with fabric and leather.

The cushion cover, in fabric, can be removed and washed according to washing and care instructions (not leather).

Colonial