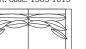

| 3,5-SEATER (2/2)<br>Art. Code: 1361-1013 |   |   |   |   |   |  |
|------------------------------------------|---|---|---|---|---|--|
|                                          | Ø | × | W | Ø | × |  |