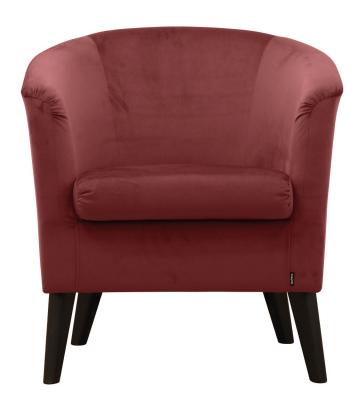

BOB

burhéns

Art. Code 0020 www.burbens.com



MEDA 11057-36 ANDORRA

## FRAME

All structural parts of the frame are made of solidwood.

## SEAT CUSHION

The core consists of 30 kg polyether, covered with fiber padding.

## BACK CUSHION

The core consists of  $25~\mathrm{kg}$  polyether, covered with fiber padding.

## UPHOLSTERY

The style is fixed cover and available with fabric and leather.



## LEGS



# COLOURS



04 White Pigmented Oak



05 Oiled Oak



06 Oiled Walnut



03 Colonial



02 Black

BOB

www.burhens.com

Measurments may vary +/-3%, depending on the choice of upholstery and combination.

1-SEATER Art. Code: 1100-1013

width•depth•height