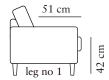

Measurments may vary +/-3%, depending on the choice of upholstery and combination.

1-SEATER Art. Code: 1100-1013

width•depth•height