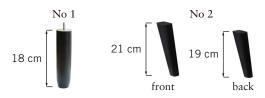

BOB

burhéns

Art. Code 0020 www.burbens.com



MEDA 11057-36 ANDORRA

## FRAME

All structural parts of the frame are made of solidwood.

## SEAT CUSHION

The core consists of 30 kg polyether, covered with fiber padding.

## BACK CUSHION

The core consists of  $25~\mathrm{kg}$  polyether, covered with fiber padding.

## UPHOLSTERY

The style is fixed cover and available with fabric and leather.



## LEGS



# COLOURS



04 White Pigmented Oak



05 Oiled Oak



06 Oiled Walnut



03 Colonial



02 Black

BOB

www.burhens.com

Measurments may vary +/-3%, depending on the choice of upholstery and combination.

1-SEATER Art. Code: 1100-1013

width•depth•height