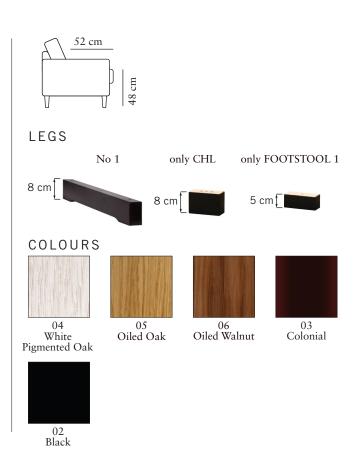

#### FRAME

All structural parts of the frame are made of solid wood.

## burhéns

Measurments may vary +/-3%, depending on the choice of upholstery and combination.

www.burhens.com

| 1,5-SEATER                                               |
|----------------------------------------------------------|
| Art. Code: 1150-1013                                     |
|                                                          |
| width•depth•height<br>140•113•96                         |
| 2,5+CHL R                                                |
| Art. Code CHL L: 1710-1013<br>Art. Code CHL R: 1709-1013 |
|                                                          |