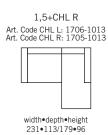

## burhéns

Measurments may vary +/-3%, depending on the choice of upholstery and combination.

www.burhens.com

| 1,5-SEATER                                               |
|----------------------------------------------------------|
| Art. Code: 1150-1013                                     |
|                                                          |
| width•depth•height<br>140•113•96                         |
| 2,5+CHL R                                                |
| Art. Code CHL L: 1710-1013<br>Art. Code CHL R: 1709-1013 |
|                                                          |

width•depth•height 301•113/179•96