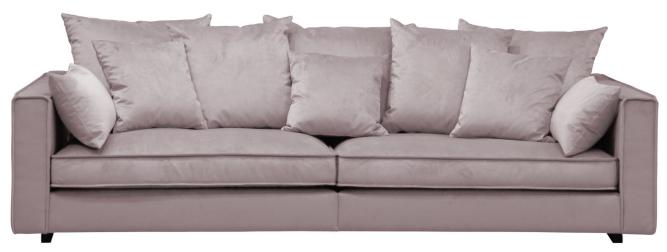

burhéns

Art. Code 0039 www.burhens.com



MEDA 11057-33 DUSTY PINK

#### FRAME

All structural parts of the frame are made of solid wood.

### SEAT CUSHION

The core consists of two layers of 50 kg (N120) and 44 kg (N180) highly elastic shape cut cold foam with various thicknesses with a siliconized fiber and feather top.

The cushion is not reversible.

#### BACK CUSHION

The inner cover is filled with a mix of siliconized fiber and feather.

The cushion is reversible (not apply to leather).

#### UPHOLSTERY

This style is fixed and available with fabric and leather.

The cushion cover, in fabric, can be removed and washed according to washing and care instructions (not leather).



# BAD BOY

## burhéns

Measurments may vary +/-3%, depending on the choice of upholstery and combination.

www.burhens.com

| 1,5-SEATER