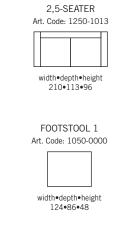

## burhéns

Measurments may vary +/-3%, depending on the choice of upholstery and combination.

www.burhens.com

| 1,5-SEATER                                               |
|----------------------------------------------------------|
| Art. Code: 1150-1013                                     |
|                                                          |
| width•depth•height<br>140•113•96                         |
| 2,5+CHL R                                                |
| Art. Code CHL L: 1710-1013<br>Art. Code CHL R: 1709-1013 |
|                                                          |

width•depth•height 301•113/179•96