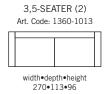

## burhéns

Measurments may vary +/-3%, depending on the choice of upholstery and combination.

www.burhens.com

| 1,5-SEATER                                               |
|----------------------------------------------------------|
| Art. Code: 1150-1013                                     |
|                                                          |
| width•depth•height<br>140•113•96                         |
| 2,5+CHL R                                                |
| Art. Code CHL L: 1710-1013<br>Art. Code CHL R: 1709-1013 |
|                                                          |