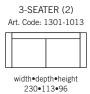

## burhéns

Measurments may vary +/-3%, depending on the choice of upholstery and combination.

www.burhens.com

| 1,5-SEATER                                               |
|----------------------------------------------------------|
| Art. Code: 1150-1013                                     |
|                                                          |
| width•depth•height<br>140•113•96                         |
| 2,5+CHL R                                                |
| Art. Code CHL L: 1710-1013<br>Art. Code CHL R: 1709-1013 |
|                                                          |

width•depth•height 301•113/179•96