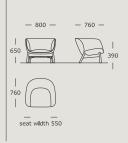

## VISTA

DESIGN BY

ANDERSSEN & VOLL

| TECHNICAL SPECIFICATIONS | 390 mm                                                                           | 560 mm<br>• • • • • • • • • • • • • • • • • • | •<br>650 mm<br>• |
|--------------------------|----------------------------------------------------------------------------------|-----------------------------------------------|------------------|
| STRUCTURE INTERIOR       | Frame made of solid wood and MDF with nozag spring system.                       |                                               |                  |
| SEAT                     | High resilient, variable density, polyurethane foam. Cover of fiber-fill on top. |                                               |                  |
| BACK                     | High resilient, variable density, polyurethane foam. Cover of fiber-fill on top. |                                               |                  |
| COVER                    | Fixed.                                                                           |                                               |                  |
| LEGS                     | Black stained oak legs.                                                          |                                               |                  |
| MAINTENANCE              | For maintenance of fabric and leather, please contact your retailer.             |                                               |                  |
|                          |                                                                                  |                                               |                  |

## Chair