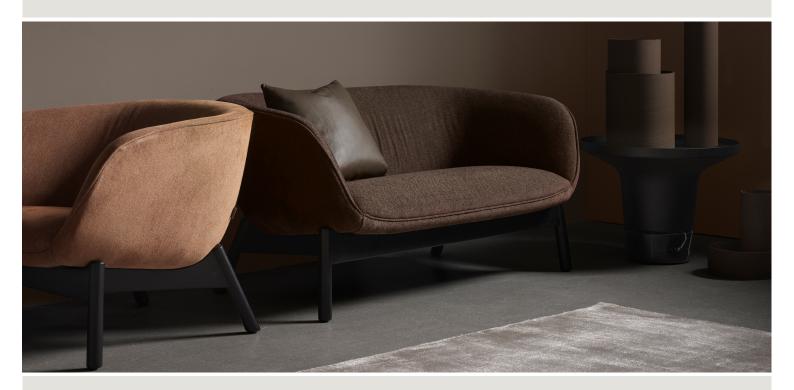

## VISTA

DESIGN BY

ANDERSSEN & VOLL

| TECHNICAL SPECIFICATIONS | 390 mm                                                                           | 560 mm<br>• • • • • • • • • • • • • • • • • • | •<br>650 mm<br>• |
|--------------------------|----------------------------------------------------------------------------------|-----------------------------------------------|------------------|
| STRUCTURE INTERIOR       | Frame made of solid wood and MDF with nozag spring system.                       |                                               |                  |
| SEAT                     | High resilient, variable density, polyurethane foam. Cover of fiber-fill on top. |                                               |                  |
| BACK                     | High resilient, variable density, polyurethane foam. Cover of fiber-fill on top. |                                               |                  |
| COVER                    | Fixed.                                                                           |                                               |                  |
| LEGS                     | Black stained oak legs.                                                          |                                               |                  |
| MAINTENANCE              | For maintenance of fabric and leather, please contact your retailer.             |                                               |                  |
|                          |                                                                                  |                                               |                  |

## VISTA

## Chair