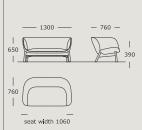

## VISTA

DESIGN BY

ANDERSSEN & VOLL

| TECHNICAL SPECIFICATIONS | 390 mm                                                                           | 560 mm<br>• • • • • • • • • • • • • • • • • • | •<br>650 mm<br>• |
|--------------------------|----------------------------------------------------------------------------------|-----------------------------------------------|------------------|
| STRUCTURE INTERIOR       | Frame made of solid wood and MDF with nozag spring system.                       |                                               |                  |
| SEAT                     | High resilient, variable density, polyurethane foam. Cover of fiber-fill on top. |                                               |                  |
| BACK                     | High resilient, variable density, polyurethane foam. Cover of fiber-fill on top. |                                               |                  |
| COVER                    | Fixed.                                                                           |                                               |                  |
| LEGS                     | Black stained oak legs.                                                          |                                               |                  |
| MAINTENANCE              | For maintenance of fabric and leather, please contact your retailer.             |                                               |                  |
|                          |                                                                                  |                                               |                  |

## VISTA