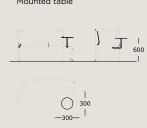

High resilient, variable density, polyurethane foam, with dacron padding.

SEAT

High resilient, variable density, polyurethane foam, with dacron padding.

COVER Fixed.

LEGS Rubber gliders.

MOUNTED TABLE Black powder coated steel. The table can be mounted in either the middle or the side.

## **REST**

Bench 1,5 seater left side

Bench 1,5 seater right side

Bench 1 seater right side

Additional: Mounted table