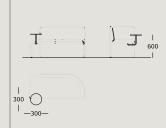

High resilient, variable density, polyurethane foam, with dacron padding.

SEAT

High resilient, variable density, polyurethane foam, with dacron padding.

COVER Fixed.

LEGS Rubber gliders.

MOUNTED TABLE Black powder coated steel. The table can be mounted in either the middle or the side.

## **REST**

Bench 1,5 seater left side

Bench 1,5 seater right side

Bench 1 seater right side

Additional: Mounted table