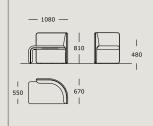

## WENDELBO

**REST** 

DESIGN BY

SEBASTIAN HERKNER

TECHNICAL SPECIFICATIONS

. 550 mm . 810 mm

STRUCTURE INTERIOR Frame made of FSC certified solid wood, steel and MDF.

STRUCTURE PADDING

High resilient, variable density, polyurethane foam, with dacron padding.

SEAT

High resilient, variable density, polyurethane foam, with dacron padding.

COVER Fixed.

LEGS Rubber gliders.

MOUNTED TABLE Black powder coated steel. The table can be mounted in either the middle or the side.