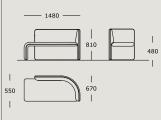

## **REST**

Bench 1,5 seater left side

Bench 1,5 seater right side

Bench 1 seater right side

Additional: Mounted table