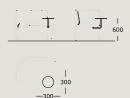

High resilient, variable density, polyurethane foam, with dacron padding.

SEAT

High resilient, variable density, polyurethane foam, with dacron padding.

COVER Fixed.

LEGS Rubber gliders.

MOUNTED TABLE Black powder coated steel. The table can be mounted in either the middle or the side.

## **REST**

Bench 1,5 seater left side

Bench 1,5 seater right side

Bench 1 seater right side

Additional: Mounted table