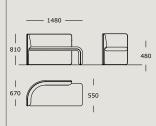

## **REST**

Bench 1,5 seater left side

Bench 1,5 seater right side

Bench 1 seater right side

Additional: Mounted table