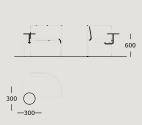

## **REST**

Bench 1,5 seater left side

Bench 1,5 seater right side

Bench 1 seater right side

Additional: Mounted table