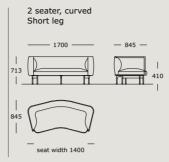

## WENDELBO

LILIN

**DESIGN BY** 

NICHETTO STUDIO

580 mm • TECHNICAL SPECIFICATIONS Short leg . 580 mm . High leg 410 mm 930 mm

930 mm

STRUCTURE INTERIOR Frame made of FSC certified solid wood and MDF, with nozag spring system.