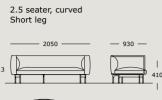

## WENDELBO

LILIN

**DESIGN BY** 

NICHETTO STUDIO

580 mm • TECHNICAL SPECIFICATIONS Short leg . 580 mm . High leg 410 mm 930 mm

930 mm

STRUCTURE INTERIOR Frame made of FSC certified solid wood and MDF, with nozag spring system.