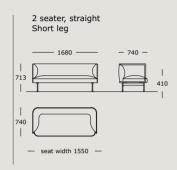

## WENDELBO

LILIN

**DESIGN BY** 

NICHETTO STUDIO

580 mm • TECHNICAL SPECIFICATIONS Short leg . 580 mm . High leg 410 mm 930 mm

930 mm

STRUCTURE INTERIOR Frame made of FSC certified solid wood and MDF, with nozag spring system.