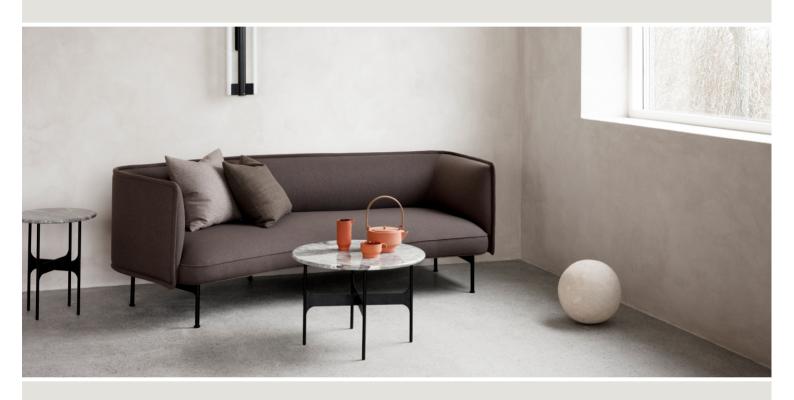

## WENDELBO

LILIN

**DESIGN BY** 

NICHETTO STUDIO

580 mm • TECHNICAL SPECIFICATIONS Short leg . 580 mm . High leg 410 mm 930 mm

930 mm

STRUCTURE INTERIOR Frame made of FSC certified solid wood and MDF, with nozag spring system.