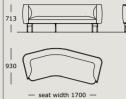

## WENDELBO

LILIN

**DESIGN BY** 

NICHETTO STUDIO

580 mm • TECHNICAL SPECIFICATIONS Short leg . 580 mm . High leg 410 mm 930 mm

930 mm

STRUCTURE INTERIOR Frame made of FSC certified solid wood and MDF, with nozag spring system.