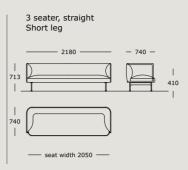

## WENDELBO

LILIN

**DESIGN BY** 

NICHETTO STUDIO

580 mm • TECHNICAL SPECIFICATIONS Short leg . 580 mm . High leg 410 mm 930 mm

930 mm

STRUCTURE INTERIOR Frame made of FSC certified solid wood and MDF, with nozag spring system.