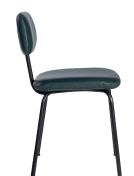

# **PRODUCT INFO**

#### Measurements

|             | Width | Depth | Height | Seat height | Arm height |
|-------------|-------|-------|--------|-------------|------------|
| without arm | 45 cm | 50 cm | 80 cm  | 48 cm       |            |
| with arm    | 58 cm | 50 cm | 80 cm  | 48 cm       | 66 cm      |

#### **Frame**

| extentension    | caps                             |
|-----------------|----------------------------------|
| Old Glory 21 mm | ball floor cap with felt 16 mm 👃 |

### **Technical data**

| weight       | without arm      | with arm              |
|--------------|------------------|-----------------------|
|              | 6 kg             | 7 kg                  |
| construction | lower frame      | upper frame           |
|              | steel            |