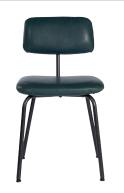

# Without arm, old glory

With arm, old glory

#### Measurements

|             | Width | Depth | Height | Seat height | Arm height |
|-------------|-------|-------|--------|-------------|------------|
| without arm | 45 cm | 50 cm | 80 cm  | 48 cm       |            |
| with arm    | 58 cm | 50 cm | 80 cm  | 48 cm       | 66 cm      |