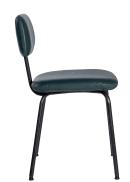

# Without arm, old glory

With arm, old glory

#### Measurements

|             | Width | Depth | Height | Seat height | Arm height |
|-------------|-------|-------|--------|-------------|------------|
| without arm | 45 cm | 50 cm | 80 cm  | 48 cm       |            |
| with arm    | 58 cm | 50 cm | 80 cm  | 48 cm       | 66 cm      |