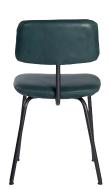

# Without arm, old glory

With arm, old glory

#### Measurements

|             | Width | Depth | Height | Seat height | Arm height |
|-------------|-------|-------|--------|-------------|------------|
| without arm | 45 cm | 50 cm | 80 cm  | 48 cm       |            |
| with arm    | 58 cm | 50 cm | 80 cm  | 48 cm       | 66 cm      |