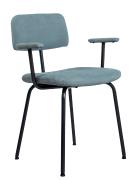

|
|-----------------|----------------------------------|
| Old Glory 21 mm | ball floor cap with felt 16 mm 👃 |

### **Technical data**

| weight       | without arm      | with arm              |
|--------------|------------------|-----------------------|
|              | 6 kg             | 7 kg                  |
| construction | lower frame      | upper frame           |
|              | steel            | plywood               |
| filling      | seat             | back                  |
|              | foam HR 40 kg/m³ | polyether SG 22 kg/m³ |

### Design

Jesse Visser 2019

Special requirements on request. All sizes are approximates. Due to design and selected comfort level the initiation of folds is inevitable.



# Without arm, old glory









With arm, old glory