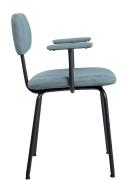

|
|-----------------|----------------------------------|
| Old Glory 21 mm | ball floor cap with felt 16 mm 👃 |

### **Technical data**

| weight       | without arm      | with arm              |
|--------------|------------------|-----------------------|
|              | 6 kg             | 7 kg                  |
| construction | lower frame      | upper frame           |
|              | steel            | plywood               |
| filling      | seat             | back                  |
|              | foam HR 40 kg/m³ | polyether SG 22 kg/m³ |

### Design

Jesse Visser 2019

Special requirements on request. All sizes are approximates. Due to design and selected comfort level the initiation of folds is inevitable.



# Without arm, old glory









With arm, old glory