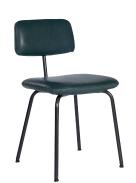

# Without arm, old glory

With arm, old glory

#### Measurements

|             | Width | Depth | Height | Seat height | Arm height |
|-------------|-------|-------|--------|-------------|------------|
| without arm | 45 cm | 50 cm | 80 cm  | 48 cm       |            |
| with arm    | 58 cm | 50 cm | 80 cm  | 48 cm       | 66 cm      |