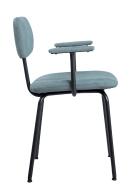

# **PRODUCT INFO**

#### Measurements

|             | Width | Depth | Height | Seat height | Arm height |
|-------------|-------|-------|--------|-------------|------------|
| without arm | 45 cm | 50 cm | 80 cm  | 48 cm       |            |
| with arm    | 58 cm | 50 cm | 80 cm  | 48 cm       | 66 cm      |

#### **Frame**

| extentension    | caps                             |
|-----------------|----------------------------------|
| Old Glory 21 mm | ball floor cap with felt 16 mm 👃 |

### **Technical data**

| weight       | without arm      | with arm              |
|--------------|------------------|-----------------------|
|              | 6 kg             | 7 kg                  |
| construction | lower frame      | upper frame           |
|              | steel            | plyw