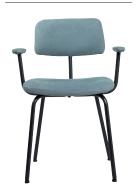

|
|-----------------|----------------------------------|
| Old Glory 21 mm | ball floor cap with felt 16 mm 👃 |

### **Technical data**

| weight       | without arm      | with arm              |
|--------------|------------------|-----------------------|
|              | 6 kg             | 7 kg                  |
| construction | lower frame      | upper frame           |
|              | steel            | plywood               |
| filling      | seat             | back                  |
|              | foam HR 40 kg/m³ | polyether SG 22 kg/m³ |

### Design

Jesse Visser 2019

Special requirements on request. All sizes are approximates. Due to design and selected comfort level the initiation of folds is inevitable.



# Without arm, old glory









With arm, old glory