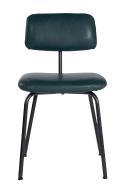

# **PRODUCT INFO**

#### Measurements

|             | Width | Depth | Height | Seat height | Arm height |
|-------------|-------|-------|--------|-------------|------------|
| without arm | 45 cm | 50 cm | 80 cm  | 48 cm       |            |
| with arm    | 58 cm | 50 cm | 80 cm  | 48 cm       | 66 cm      |

#### **Frame**

| extentension    | caps                             |
|-----------------|----------------------------------|
| Old Glory 21 mm | ball floor cap with felt 16 mm 👃 |

### **Technical data**

| weight       | without arm      | with arm              |
|--------------|------------------|-----------------------|
|              | 6 kg             | 7 kg                  |
| construction | lower frame      | upper frame           |
|              | steel