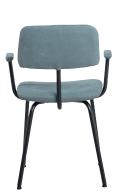

|
|-----------------|----------------------------------|
| Old Glory 21 mm | ball floor cap with felt 16 mm 👃 |

### **Technical data**

| weight       | without arm      | with arm              |
|--------------|------------------|-----------------------|
|              | 6 kg             | 7 kg                  |
| construction | lower frame      | upper frame           |
|              | steel            | plywood               |
| filling      | seat             | back                  |
|              | foam HR 40 kg/m³ | polyether SG 22 kg/m³ |

### Design

Jesse Visser 2019

Special requirements on request. All sizes are approximates. Due to design and selected comfort level the initiation of folds is inevitable.



# Without arm, old glory









With arm, old glory