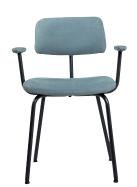

# **PRODUCT INFO**

#### Measurements

|             | Width | Depth | Height | Seat height | Arm height |
|-------------|-------|-------|--------|-------------|------------|
| without arm | 45 cm | 50 cm | 80 cm  | 48 cm       |            |
| with arm    | 58 cm | 50 cm | 80 cm  | 48 cm       | 66 cm      |

#### **Frame**

| extentension    | caps                             |
|-----------------|----------------------------------|
| Old Glory 21 mm | ball floor cap with felt 16 mm 👃 |

### **Technical data**

| weight       | without arm      | with arm              |
|--------------|------------------|-----------------------|
|              | 6 kg             | 7 kg                  |
| construction | lower frame      | upper frame           |
|              | steel            | pl