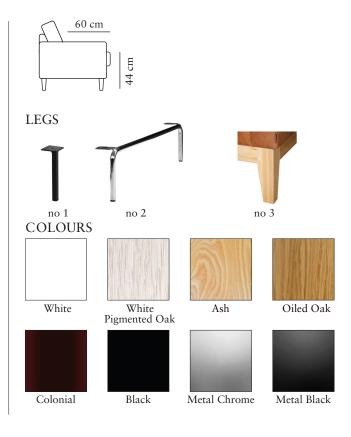

# COOPER

Measurments may vary +/-3%, depending on the choice of upholstery and combination. All dimensions are with ARMREST 1.

Wooden frame and runner not available in combination with DIVAN.