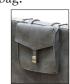

# COOPER



UPHOLSTERY: VINTAGE 22006-19 COGNAC

## FRAME

All structural parts of the frame are made of solidwood.

#### SEAT CUSHION

The core consists of 50 kg (N120) highly elastic shape cut cold foam with a siliconized fiber and feather top.

The cushion is reversible (not apply to leather).

## BACK CUSHION

The inner cover is filled with a mix of siliconized fiber and feather.

The cushion is reversible (not apply to leather).

#### UPHOLSTERY

The style is fixed cover and available with fabric and leather.

The cushion cover, in fabric, can be removed and washed according to washing and care instructions.

#### **OPTIONS**

Headrest and armrest bag.







# COOPER

Measurments may vary +/-3%, depending on the choice of upholstery and combination. All dimensions are with ARMREST 1.

Wooden frame and runner not available in combination with DIVAN.