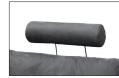

# COOPER



UPHOLSTERY: VINTAGE 22006-19 COGNAC

## FRAME

All structural parts of the frame are made of solidwood.

#### SEAT CUSHION

The core consists of 50 kg (N120) highly elastic shape cut cold foam with a siliconized fiber and feather top.

The cushion is reversible (not apply to leather).

## BACK CUSHION

The inner cover is filled with a mix of siliconized fiber and feather.

The cushion is reversible (not apply to leather).

#### UPHOLSTERY

The style is fixed cover and available with fabric and leather.

The cushion cover, in fabric, can be removed and washed according to washing and care instructions.

#### **OPTIONS**

Headrest and armrest bag.







# COOPER

Measurments may vary +/-3%, depending on the choice of upholstery and combination. All dimensions are with ARMREST 1.

Wooden frame and runner not available in combination with DIVAN.