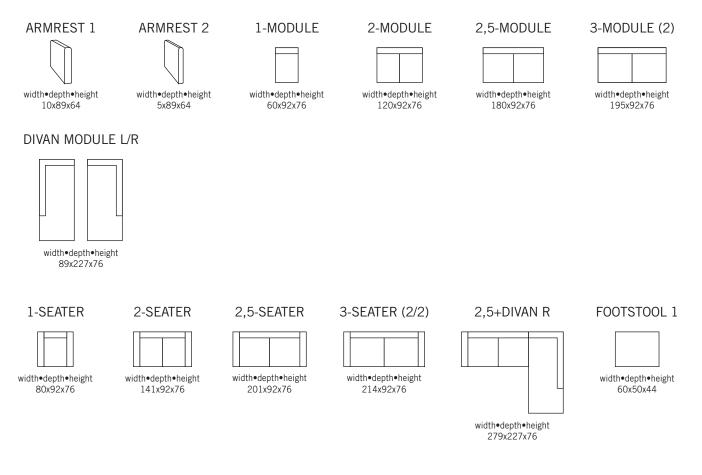

# COOPER

Measurments may vary +/-3%, depending on the choice of upholstery and combination. All dimensions are with ARMREST 1.

Wooden frame and runner not available in combination with DIVAN.