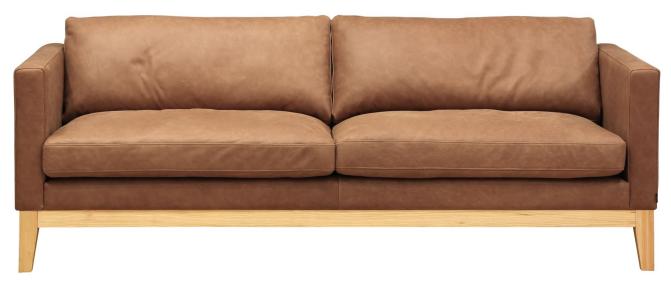

# COOPER

UPHOLSTERY: VINTAGE 22006-19 COGNAC

## FRAME

All structural parts of the frame are made of solidwood.

#### SEAT CUSHION

The core consists of 50 kg (N120) highly elastic shape cut cold foam with a siliconized fiber and feather top.

The cushion is reversible (not apply to leather).

## BACK CUSHION

The inner cover is filled with a mix of siliconized fiber and feather.

The cushion is reversible (not apply to leather).

#### UPHOLSTERY

The style is fixed cover and available with fabric and leather.

The cushion cover, in fabric, can be removed and washed according to washing and care instructions.