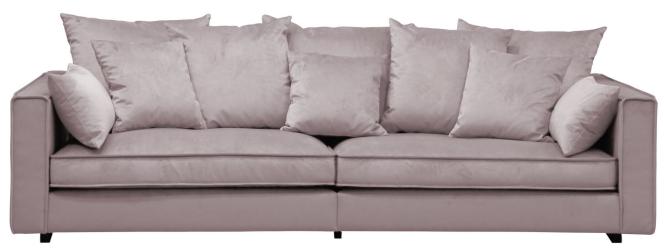

# BAD BOY

UPHOLSTERY: MEDA 11057-33 DUSTY PINK

### **SEAT CUSHION**

The core consists of 50 kg (N120) highly elastic shape cut cold foam with a siliconized fiber and feather top.

The cushion is reversible (not apply to leather).

### **BACK CUSHION**

The inner cover is filled with a mix of siliconized fiber and feather.

The cushion is reversible (not apply to leather).

#### **UPHOLSTERY**

The style is fixed cover and available with fabric and leather.

The cushion cover, in fabric, can be removed and washed according to washing and care instructions.

**LEGS** 