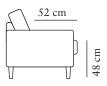

## BAD BOY

Measurments may vary +/-3%, depending on the choice of upholstery and combination.

1,5-SEATER

width•depth•height 138x113x96

width•depth•height 269x113x96

3,5-SEATER (2)

FOOTSTOOL 1

width•depth•height 124x86x48