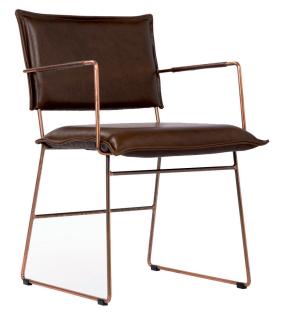

## Newton - dining chair - with and without arm

**Newton without arm** 

Newton with arm

| Measurements   | without arm | withs arm |
|----------------|-------------|-----------|
| Depth          | 59 cm       | 59 cm     |
| Height         | 83 cm       | 83 cm     |
| Width          | 51 cm       | 51 cm     |
| Seat height    | 49 cm       | 49 cm     |
| Armrest height |             | 68 cm     |