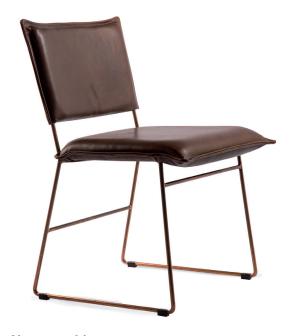

## Newton - dining chair - with and without arm

**Newton without arm** 

Newton with arm

| Measurements   | without arm | withs arm |
|----------------|-------------|-----------|
| Depth          | 59 cm       | 59 cm     |
| Height         | 83 cm       | 83 cm     |
| Width          | 51 cm       | 51 cm     |
| Seat height    | 49 cm       | 49 cm     |
| Armrest height |             | 68 cm     |